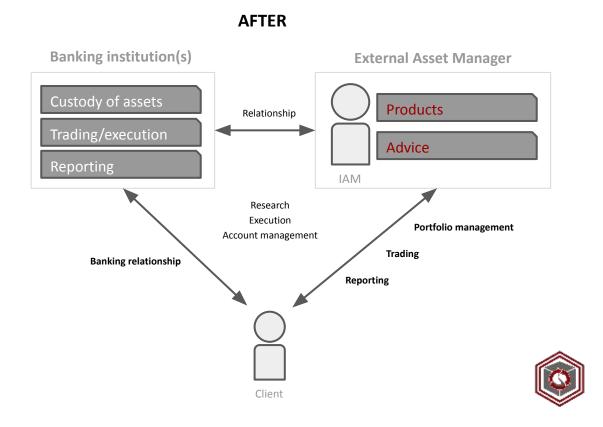

## EXTERNAL ASSET MANAGER: HOW IT WORKS

# **BEFORE Banking institution** Custody of assets Trading/execution **Products** Advice Banking relationship

Client